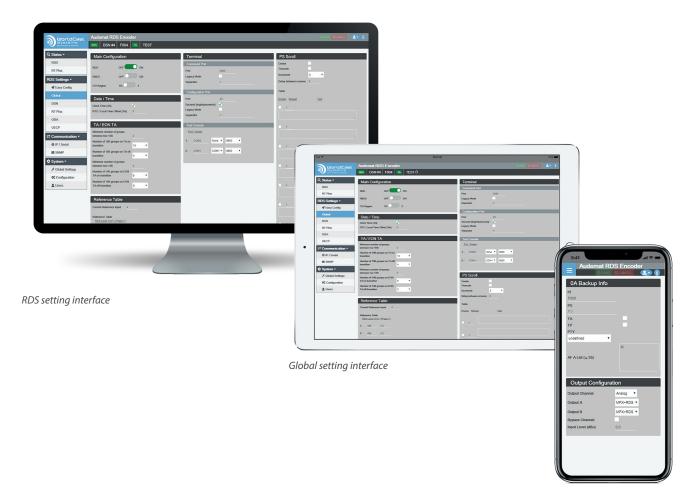

The AUDEMAT RDS ENCODER may be controlled through a responsive website.

### **RESPONSIVE WEBSITE**