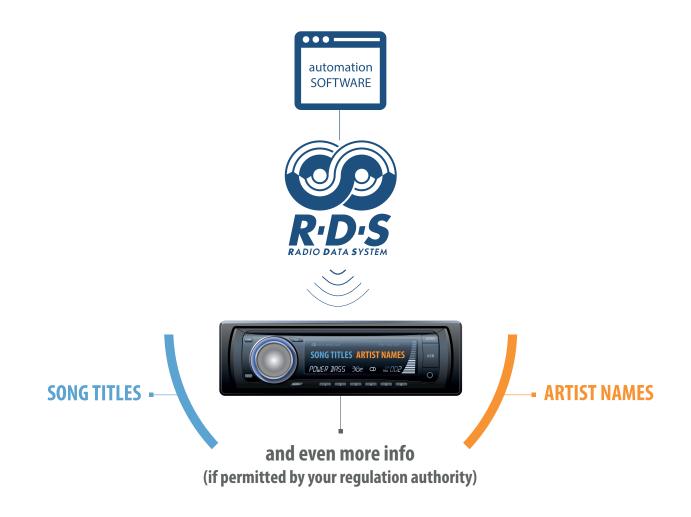

### List of applications

Can be easily connected to your automation software for automatic display of song titles, artist names and much more on receivers (if permitted by your regulation authority).

AUDEMAT RDS ENCODER is fully compliant with the RDS/RBDS standards, support all groups and features of the standards and offer TCP/IP connectivity.