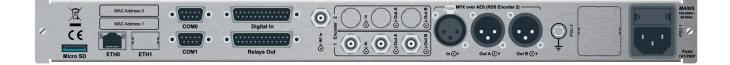

| SCROLLING PS                                                        |                                                       |
|---------------------------------------------------------------------|-------------------------------------------------------|
| Dynamic PS                                                          | Yes                                                   |
| Sequencing speed                                                    | Adjustable in sec                                     |
| Scrolling by character                                              | Yes from 1 up to 8                                    |
| Scrolling by word, 8 character block, automatic centering, truncate | Yes                                                   |
| Repeating, Labeling, Delay before display                           | Yes                                                   |
| COMMUNICATION                                                       |                                                       |
| Scheduler                                                           | ScriptEasy & MasterView                               |
| GUI                                                                 | Embedded web server<br>with responsive design website |
| History log                                                         | Yes                                                   |
| Connection with automation software                                 | Yes with RS232 or TCP/IP                              |
| Remote display                                                      | Yes                                                   |
| ASCII protocol                                                      | Yes                                                   |
| UECP standard                                                       | Yes                                                   |
| HARDWARE                                                            |                                                       |
| Inputs/Outputs                                                      | 16 inputs + 8 relays                                  |
| Communication                                                       | 1 RJ45 + 2 RS232 + 1 μUSB                             |
| Communication Protocol                                              | Telnet SSH FTP                                        |
| MPX over AES                                                        | Yes                                                   |
| Synchro. Monitoring                                                 | Yes                                                   |
| Tuner FM                                                            | Yes                                                   |
| Front panel display                                                 | Yes                                                   |
| Integrated RDS Decoder                                              | Yes                                                   |