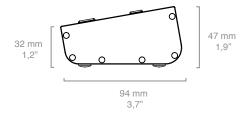

## **Data sheet**

| 24                                                                                                                                                                    |
|-----------------------------------------------------------------------------------------------------------------------------------------------------------------------|
| 24                                                                                                                                                                    |
| 278 x 94 x 47                                                                                                                                                         |
| 482                                                                                                                                                                   |
| 320 x 145 x 65                                                                                                                                                        |
| 904                                                                                                                                                                   |
| Denmark                                                                                                                                                               |
| 12V power supply                                                                                                                                                      |
|                                                                                                                                                                       |
| Ethernet (or Micro USB for setting manual IP)                                                                                                                         |
| RJ45 Ethernet                                                                                                                                                         |
| 12V                                                                                                                                                                   |
| LAN Cat 6 S/FTP or better                                                                                                                                             |
|                                                                                                                                                                       |
| 4.56 Watt                                                                                                                                                             |
| skaarOS (Blue Pill)                                                                                                                                                   |
| Check our website for Device Core to what can be controlled <a href="https://www.skaarhoj.com/support/device-cores">https://www.skaarhoj.com/support/device-cores</a> |
|                                                                                                                                                                       |