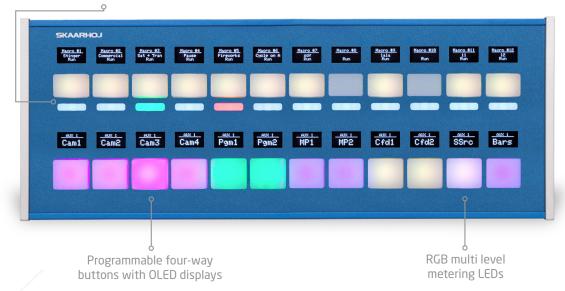

The XPoint 24 comes with 24 incredible four-way buttons, all with RGB coloring and customizable OLED graphical displays. There are also 12 multi level LED indicator bars perfect for adding additional tally feedback!.

RGB multi level metering LEDs for VU, state indication and tally

SKAARHOJ Universal Controllers supports more than 120 different devices, and counting! Check out our website's "Device Core" section, to see what can be controlled at <a href="https://www.skaarhoj.com/support/device-cores">https://www.skaarhoj.com/support/device-cores</a>. The flexible User Configuration makes it possible to assign and add the functionality you need from the controller. All controllers are IP-based, and can have Remote Control with PoE. All SKAARHOJ products are designed and built in Denmark.