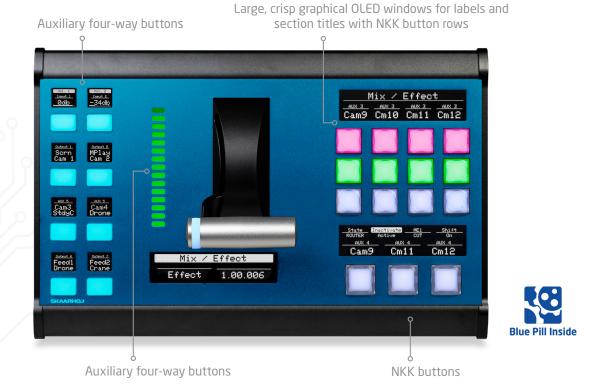

The MKT1A is very suitable for live switching productions. The T-bar in the middle and with both four-way plus NKK buttons surrounded makes it the most suitable controller for a big production.

MKT1A or MKT1B can be used as modular component of the Mega Panel system or can work as standalone control surface.

## Features

- Universal control of multiple 3rd party devices
- Flexible user configuration
- IP-based remote control, can be powered with PoE
- Modular multi-surface system
- T-bar and RGB LED bar
- Large, crisp graphical OLED windows for labels and section titles with NKK button rows
- Sculptured cap RGB broadcast buttons NKK Japanese quality, best of the best
- Auxiliary four-way buttons
- Ethernet with PoE (IEEE802.3at)
- Designed and built in Denmark

## Main Option: MKT1A with Blue Pill Inside