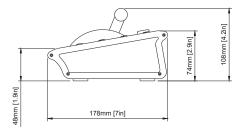

## Data sheet

| Hardware specs                      |                                                                                                              |
|-------------------------------------|--------------------------------------------------------------------------------------------------------------|
| 4-way Buttons                       | 8                                                                                                            |
| Encoders                            | 4                                                                                                            |
| NKK Buttons                         | 15                                                                                                           |
| Customizable OLED screen            | 11                                                                                                           |
| Analog components                   | T-bar and RGB LED bar                                                                                        |
| Product $W \times D \times H$ (mm)  | 280 x 180 x 110                                                                                              |
| Weight (g)                          | To be announced                                                                                              |
| Shipping box W x H x D (mm)         | 435 x 220 x 145                                                                                              |
| Shipping box Weight (g)             | To be announced                                                                                              |
| Country of Origin                   | Denmark                                                                                                      |
| In the box                          | 12V power supply                                                                                             |
| Hardware options                    |                                                                                                              |
| MKT1B                               |                                                                                                              |
| Connectivity                        |                                                                                                              |
| Programming Port                    | Ethernet (or Micro USB for setting manual IP)                                                                |
| Networking Port                     | RJ45 Ethernet                                                                                                |
| Power Supply                        | 12V                                                                                                          |
| Recommended cables (not in the box) | LAN Cat 6 S/FTP or better                                                                                    |
| Operation                           |                                                                                                              |
| Power Consumption                   | 6.66 Watt                                                                                                    |
| Operating System                    | skaarOS                                                                                                      |
| Universal Control                   | Check our website for Device Core to what can be controlled<br>https://www.skaarhoj.com/support/device-cores |