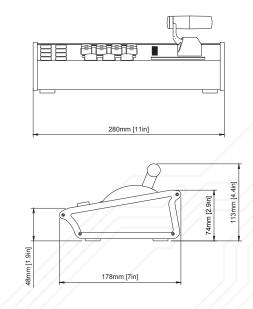

## Data sheet

| Hardware specs                      |                                                                                                              |
|-------------------------------------|--------------------------------------------------------------------------------------------------------------|
| 4-way Buttons                       | 8                                                                                                            |
| Encoders                            | 4                                                                                                            |
| NKK Buttons                         | 15                                                                                                           |
| Customizable OLED screen            | 11                                                                                                           |
| Analog components                   | T-bar and RGB LED bar                                                                                        |
| Product $W \times D \times H$ (mm)  | 280 x 180 x 110                                                                                              |
| Weight (g)                          | To be announced                                                                                              |
| Shipping box W x H x D (mm)         | 435 x 220 x 145                                                                                              |
| Shipping box Weight (g)             | To be announced                                                                                              |
| Country of Origin                   | Denmark                                                                                                      |
| In the box                          | 12V power supply                                                                                             |
| Hardware options                    |                                                                                                              |
| MKT1B                               |                                                                                                              |
| Connectivity                        |                                                                                                              |
| Programming Port                    | Ethernet (or Micro USB for setting manual IP)                                                                |
| Networking Port                     | RJ45 Ethernet                                                                                                |
| Power Supply                        | 12V                                                                                                          |
| Recommended cables (not in the box) | LAN Cat 6 S/FTP or better                                                                                    |
| Operation                           |                                                                                                              |
| Power Consumption                   | 6.66 Watt                                                                                                    |
| Operating System                    | skaarOS                                                                                                      |
| Universal Control                   | Check our website for Device Core to what can be controlled<br>https://www.skaarhoj.com/support/device-cores |