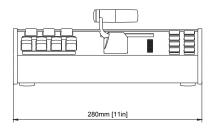

## Data sheet

| Hardware specs                      |                                                                                                              |
|-------------------------------------|--------------------------------------------------------------------------------------------------------------|
| 4-way Buttons                       | 8                                                                                                            |
| Encoders                            | 4                                                                                                            |
| NKK Buttons                         | 15                                                                                                           |
| Customizable OLED screen            | 11                                                                                                           |
| Analog components                   | T-bar and RGB LED bar                                                                                        |
| Product $W \times D \times H$ (mm)  | 280 x 180 x 110                                                                                              |
| Weight (g)                          | To be announced                                                                                              |
| Shipping box W x H x D (mm)         | 435 x 220 x 145                                                                                              |
| Shipping box Weight (g)             | To be announced                                                                                              |
| Country of Origin                   | Denmark                                                                                                      |
| In the box                          | 12V power supply                                                                                             |
| Hardware options                    |                                                                                                              |
| MKT1B                               |                                                                                                              |
| Connectivity                        |                                                                                                              |
| Programming Port                    | Ethernet (or Micro USB for setting manual IP)                                                                |
| Networking Port                     | RJ45 Ethernet                                                                                                |
| Power Supply                        | 12V                                                                                                          |
| Recommended cables (not in the box) | LAN Cat 6 S/FTP or better                                                                                    |
| Operation                           |                                                                                                              |
| Power Consumption                   | 6.66 Watt                                                                                                    |
| Operating System                    | skaarOS                                                                                                      |
| Universal Control                   | Check our website for Device Core to what can be controlled<br>https://www.skaarhoj.com/support/device-cores |