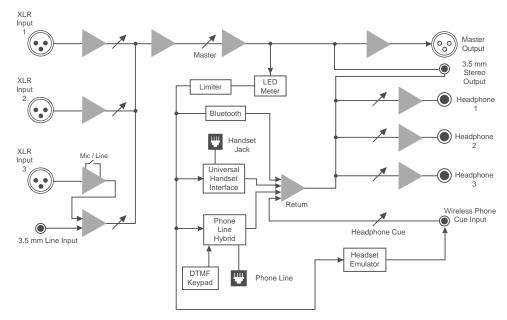

ten-only connection.

**Power Smart Design.** Low noise, low power ICs are used throughout either of these mixers to preserve battery life. The low noise 100-240 VAC desktop style power supply (included) overrides the battery power only when the supply is actually providing power. If the power goes out, the batteries automatically cut in.



# RemoteMix 3.5™ 8°



**Broadcast Field Mixer** 

7 kHz HD VOICE



### Talk about backup...

5 ways to get the signal back to the station.

- A. Dial in with the internal phone line hybrid,
- **B.** Connect through any PBX or VoIP telephone through the Universal Handset Interface,
- C. Plug into the headset jack of your phone or notebook,
- D. Pair to any Bluetooth audio device
- **E.** Use as a front end mixer for your CODEC.

## **BLOCK DIAGRAM**



## **SPECIFICATIONS**

| Inp | out |
|-----|-----|
|-----|-----|

| Female XLR Mics:          | 2k ohms / -25 dBu nom<br>(Mic/Line pad switch = +6 dBu max) |
|---------------------------|-------------------------------------------------------------|
| 1/8" (3.5mm) Stereo Line: | 20k ohms / -10 dBu nom                                      |
| Headphone Cue 1/4":       | 20k ohms / -10 dBu nom                                      |

#### **Bluetooth Wireless Technology**

| Standard:           | Bluetooth 3.0                                                                                                                   |
|---------------------|---------------------------------------------------------------------------------------------------------------------------------|
| Frequency Res