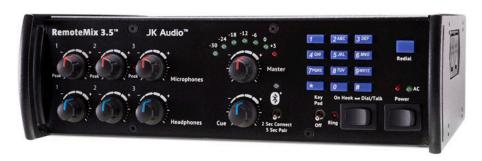

# RemoteMix 3.5™

## **Broadcast Field Mixer**

7 kHz HDVOICE

| <ul> <li>HD Voice (Wide-Band Speech)</li> <li>Works with Analog and Digital PBX or VoIP Phones</li> <li>Connects to Wireless Phones &amp; Notebooks</li> <li>Bluetooth Wireless Technology</li> <li>4-conductor 3.5mm Headset Interface</li> <li>XLR Mic Jacks</li> <li>Mic/Line Pad Switch</li> <li>Individually Switchable 48 Volt Phantom Power</li> <li>X" Headphone Jacks with Individual Level Controls</li> <li>Individual Headphone Source Selector</li> <li>3.5 mm Send and Receive Jacks</li> <li>LED VU Meter</li> <li>Phone Line Hybrid with DTMF Keypad</li> <li>Redial Button</li> <li>Handset Selector Switch (Electret, Carbon, Dynamic)</li> <li>Bass Boost</li> <li>Hot Swappable Dual 9V Batteries and 120-240 VAC External Power Supply</li> <li>•</li> <li></li></ul> | FEATURES                               | 2 | 3.5 | 4 |
|----------------------------------------------------------------------------------------------------------------------------------------------------------------------------------------------------------------------------------------------------------------------------------------------------------------------------------------------------------------------------------------------------------------------------------------------------------------------------------------------------------------------------------------------------------------------------------------------------------------------------------------------------------------------------------------------------------------------------------------------------------------------------------------------------------------------------------------------------------------------------------------------------------------------------------------------------------------------------------------------------------------------------------------------------------------------------------------------------------------------------------------------------------------------------------------------------------------------------------------------------------------------------------------------------------------------------------------------------------------------------------------------------------------------------------------------------------------------------------------------------------------------------------------------------------------------------------------------------------------------------------------------------------------------------------------------------------------------------------------------------------------------------------------------------------------------------------------------------------------------------------------------------------------------------------------------------------------------------------------------------------------------------------------------------------------------------------------------------------------------------------------------|----------------------------------------|---|-----|---|
| PBX or VoIP Phones  Connects to Wireless Phones Ex Notebooks  Bluetooth Wireless Technology  4-conductor 3.5mm Headset Interface  XLR Mic Jacks  Mic/Line Pad Switch  Individually Switchable 48 Volt Phantom Power  W" Headphone Jacks with Individual Level Controls  Individual Headphone Source Selector  3.5 mm Send and Receive Jacks  LED VU Meter  Phone Line Hybrid with DTMF Keypad  Redial Button  Redial Button  Handset Selector Switch (Electret, Carbon, Dynamic)  Bass Boost  Hot Swappable Dual 9V Batteries and                                                                                                                                                                                                                                                                                                                                                                                                                                                                                                                                                                                                                                                                                                                                                                                                                                                                                                                                                                                                                                                                                                                                                                                                                                                                                                                                                                                                                                                                                                                                                                                                            | » HD Voice (Wide-Band Speech)          | • | •   | • |
| & Notebooks  » Bluetooth Wireless Technology  » 4-conductor 3.5mm Headset Interface  » XLR Mic Jacks  » Mic/Line Pad Switch  » Individually Switchable 48 Volt Phantom Power  » ¼" Headphone Jacks with Individual Level Controls  » Individual Headphone Source Selector  » 3.5 mm Send and Receive Jacks  » LED VU Meter  » Phone Line Hybrid with DTMF Keypad  » Redial Button  » Handset Selector Switch (Electret, Carbon, Dynamic)  » Bass Boost  » Hot Swappable Dual 9V Batteries and                                                                                                                                                                                                                                                                                                                                                                                                                                                                                                                                                                                                                                                                                                                                                                                                                                                                                                                                                                                                                                                                                                                                                                                                                                                                                                                                                                                                                                                                                                                                                                                                                                                |                                        |   | •   | • |
| <ul> <li>** 4-conductor 3.5mm Headset Interface</li> <li>** XLR Mic Jacks</li> <li>** Mic/Line Pad Switch</li> <li>** Individually Switchable 48 Volt Phantom Power</li> <li>** ½" Headphone Jacks with Individual Level Controls</li> <li>** Individual Headphone Source Selector</li> <li>** 3.5 mm Send and Receive Jacks</li> <li>** LED VU Meter</li> <li>** Phone Line Hybrid with DTMF Keypad</li> <li>** Redial Button</li> <li>** Redial Button</li> <li>** Bass Boost</li> <li>** Hot Swappable Dual 9V Batteries and</li> </ul>                                                                                                                                                                                                                                                                                                                                                                                                                                                                                                                                                                                                                                                                                                                                                                                                                                                                                                                                                                                                                                                                                                                                                                                                                                                                                                                                                                                                                                                                                                                                                                                                   |                                        | • | •   | • |
| <ul> <li>XLR Mic Jacks</li> <li>Mic/Line Pad Switch</li> <li>Individually Switchable 48 Volt Phantom Power</li> <li>¼" Headphone Jacks with Individual Level Controls</li> <li>Individual Headphone Source Selector</li> <li>3 4</li> <li>Individual Headphone Source Selector</li> <li>EED VU Meter</li> <li>Phone Line Hybrid with DTMF Keypad</li> <li>Redial Button</li> <li>Redial Button</li> <li>Bass Boost</li> <li>Hot Swappable Dual 9V Batteries and</li> </ul>                                                                                                                                                                                                                                                                                                                                                                                                                                                                                                                                                                                                                                                                                                                                                                                                                                                                                                                                                                                                                                                                                                                                                                                                                                                                                                                                                                                                                                                                                                                                                                                                                                                                   | » Bluetooth Wireless Technology        |   | •   | • |
| <ul> <li>Mic/Line Pad Switch</li> <li>Individually Switchable 48 Volt Phantom Power</li> <li>"" Headphone Jacks with Individual Level Controls</li> <li>Individual Headphone Source Selector</li> <li>3.5 mm Send and Receive Jacks</li> <li>LED VU Meter</li> <li>Phone Line Hybrid with DTMF Keypad</li> <li>Redial Button</li> <li>Redial Button</li> <li>Handset Selector Switch (Electret, Carbon, Dynamic)</li> <li>Bass Boost</li> <li>Hot Swappable Dual 9V Batteries and</li> </ul>                                                                                                                                                                                                                                                                                                                                                                                                                                                                                                                                                                                                                                                                                                                                                                                                                                                                                                                                                                                                                                                                                                                                                                                                                                                                                                                                                                                                                                                                                                                                                                                                                                                 | » 4-conductor 3.5mm Headset Interface  | • | •   | • |
| <ul> <li>Individually Switchable 48 Volt Phantom Power</li> <li>%" Headphone Jacks with Individual Level Controls</li> <li>Individual Headphone Source Selector</li> <li>3.5 mm Send and Receive Jacks</li> <li>LED VU Meter</li> <li>Phone Line Hybrid with DTMF Keypad</li> <li>Redial Button</li> <li>Handset Selector Switch (Electret, Carbon, Dynamic)</li> <li>Bass Boost</li> <li>Hot Swappable Dual 9V Batteries and</li> </ul>                                                                                                                                                                                                                                                                                                                                                                                                                                                                                                                                                                                                                                                                                                                                                                                                                                                                                                                                                                                                                                                                                                                                                                                                                                                                                                                                                                                                                                                                                                                                                                                                                                                                                                     | » XLR Mic Jacks                        | 2 | 3   | 4 |
| Phantom Power  > %" Headphone Jacks with Individual Level Controls  > Individual Headphone Source Selector  > 3.5 mm Send and Receive Jacks  > LED VU Meter  > Phone Line Hybrid with DTMF Keypad  > Redial Button  > Handset Selector Switch (Electret, Carbon, Dynamic)  > Bass Boost  > Hot Swappable Dual 9V Batteries and                                                                                                                                                                                                                                                                                                                                                                                                                                                                                                                                                                                                                                                                                                                                                                                                                                                                                                                                                                                                                                                                                                                                                                                                                                                                                                                                                                                                                                                                                                                                                                                                                                                                                                                                                                                                               | » Mic/Line Pad Switch                  | • | •   | • |
| Level Controls  > Individual Headphone Source Selector  > 3.5 mm Send and Receive Jacks  > LED VU Meter  > Phone Line Hybrid with DTMF Keypad  > Redial Button  > Handset Selector Switch (Electret, Carbon, Dynamic)  > Bass Boost  > Hot Swappable Dual 9V Batteries and                                                                                                                                                                                                                                                                                                                                                                                                                                                                                                                                                                                                                                                                                                                                                                                                                                                                                                                                                                                                                                                                                                                                                                                                                                                                                                                                                                                                                                                                                                                                                                                                                                                                                                                                                                                                                                                                   | · · · · · · · · · · · · · · · · · · ·  |   |     | • |
| <ul> <li>3.5 mm Send and Receive Jacks</li> <li>LED VU Meter</li> <li>Phone Line Hybrid with DTMF Keypad</li> <li>Redial Button</li> <li>Handset Selector Switch (Electret, Carbon, Dynamic)</li> <li>Bass Boost</li> <li>Hot Swappable Dual 9V Batteries and</li> </ul>                                                                                                                                                                                                                                                                                                                                                                                                                                                                                                                                                                                                                                                                                                                                                                                                                                                                                                                                                                                                                                                                                                                                                                                                                                                                                                                                                                                                                                                                                                                                                                                                                                                                                                                                                                                                                                                                     | •                                      | 2 | 3   | 4 |
| <ul> <li>» LED VU Meter</li> <li>» Phone Line Hybrid with DTMF Keypad</li> <li>» Redial Button</li> <li>» Handset Selector Switch (Electret, Carbon, Dynamic)</li> <li>» Bass Boost</li> <li>» Hot Swappable Dual 9V Batteries and</li> </ul>                                                                                                                                                                                                                                                                                                                                                                                                                                                                                                                                                                                                                                                                                                                                                                                                                                                                                                                                                                                                                                                                                                                                                                                                                                                                                                                                                                                                                                                                                                                                                                                                                                                                                                                                                                                                                                                                                                | » Individual Headphone Source Selector |   |     | • |
| <ul> <li>Phone Line Hybrid with DTMF Keypad</li> <li>Redial Button</li> <li>Handset Selector Switch (Electret, Carbon, Dynamic)</li> <li>Bass Boost</li> <li>Hot Swappable Dual 9V Batteries and</li> </ul>                                                                                                                                                                                                                                                                                                                                                                                                                                                                                                                                                                                                                                                                                                                                                                                                                                                                                                                                                                                                                                                                                                                                                                                                                                                                                                                                                                                                                                                                                                                                                                                                                                                                                                                                                                                                                                                                                                                                  | » 3.5 mm Send and Receive Jacks        | • | •   | • |
| <ul> <li>Redial Button</li> <li>Handset Selector Switch (Electret, Carbon, Dynamic)</li> <li>Bass Boost</li> <li>Hot Swappable Dual 9V Batteries and</li> </ul>                                                                                                                                                                                                                                                                                                                                                                                                                                                                                                                                                                                                                                                                                                                                                                                                                                                                                                                                                                                                                                                                                                                                                                                                                                                                                                                                                                                                                                                                                                                                                                                                                                                                                                                                                                                                                                                                                                                                                                              | » LED VU Meter                         | • | •   | • |
| <ul> <li>Handset Selector Switch (Electret, Carbon, Dynamic)</li> <li>Bass Boost</li> <li>Hot Swappable Dual 9V Batteries and</li> </ul>                                                                                                                                                                                                                                                                                                                                                                                                                                                                                                                                                                                                                                                                                                                                                                                                                                                                                                                                                                                                                                                                                                                                                                                                                                                                                                                                                                                                                                                                                                                                                                                                                                                                                                                                                                                                                                                                                                                                                                                                     | » Phone Line Hybrid with DTMF Keypad   | • | •   | • |
| Carbon, Dynamic)  » Bass Boost  » Hot Swappable Dual 9V Batteries and                                                                                                                                                                                                                                                                                                                                                                                                                                                                                                                                                                                                                                                                                                                                                                                                                                                                                                                                                                                                                                                                                                                                                                                                                                                                                                                                                                                                                                                                                                                                                                                                                                                                                                                                                                                                                                                                                                                                                                                                                                                                        | » Redial Button                        |   | •   | • |
| » Hot Swappable Dual 9V Batteries and                                                                                                                                                                                                                                                                                                                                                                                                                                                                                                                                                                                                                                                                                                                                                                                                                                                                                                                                                                                                                                                                                                                                                                                                                                                                                                                                                                                                                                                                                                                                                                                                                                                                                                                                                                                                                                                                                                                                                                                                                                                                                                        |                                        |   | •   | • |
|                                                                                                                                                                                                                                                                                                                                                                                                                                                                                                                                                                                                                                                                                                                                                                                                                                                                                                                                                                                                                                                                                                                                                                                                                                                                                                                                                                                                                                                                                                                                                                                                                                                                                                                                                                                                                                                                                                                                                                                                                                                                                                                                              | » Bass Boost                           |   |     | • |
|                                                                                                                                                                                                                                                                                                                                                                                                                                                                                                                                                                                                                                                                                                                                                                                                                                                                                                                                                                                                                                                                                                                                                                                                                                                                                                                                                                                                                                                                                                                                                                                                                                                                                                                                                                                                                                                                                                                                                                                                                                                                                                                                              |                                        | • | •   | • |