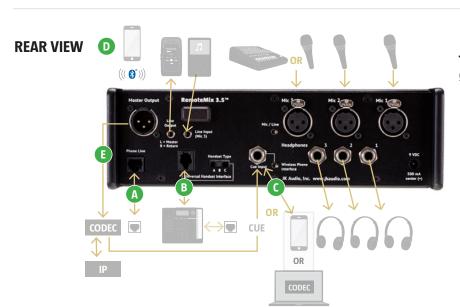

### Talk about backup...

5 ways to get the signal back to the station.

- A. Dial in with the internal phone line hybrid,
- **B.** Connect through any PBX or VoIP telephone through the Universal Handset Interface,
- C. Plug into the headset jack of your phone or notebook,
- D. Pair to any Bluetooth audio device
- **E.** Use as a front end mixer for your CODEC.